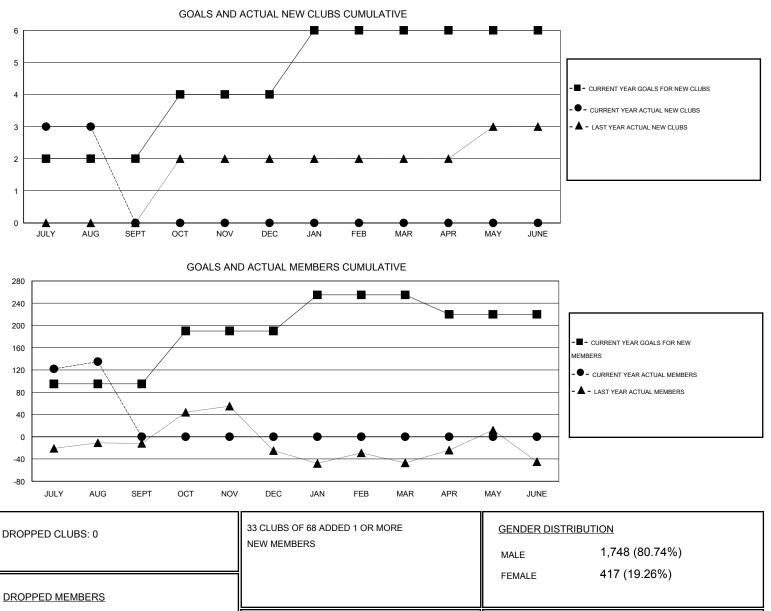

## LOCATION KINGDOM OF BHUTAN

 $\mathsf{GMT} \; \mathsf{CA} \; \mathbf{6}$ 

| Clubs                      |                  |           |                  |                  | Members               |                    |                                     |                    |                  |
|----------------------------|------------------|-----------|------------------|------------------|-----------------------|--------------------|-------------------------------------|--------------------|------------------|
| RESULTS FOR 2015-2016      |                  |           |                  |                  | RESULTS FOR 2015-2016 |                    |                                     |                    |                  |
| QUARTER                    | NEW CLUB<br>GOAL | NEW CLUBS | DROPPED<br>CLUBS | NET<br>GAIN/LOSS | QUARTER               | NEW MEMBER<br>GOAL | CHARTER AND<br>NEW MEMBERS<br>ADDED | DROPPED<br>MEMBERS | NET<br>GAIN/LOSS |
| JULY/AUG/SEPT              | 2                | 3         | 0                | 3                | JULY/AUG/SEPT         | 95                 | 181                                 | 46                 | 135              |
| OCT/NOV/DEC<br>JAN/FEB/MAR | 2<br>2           | 0<br>0    | 0<br>0           | 0<br>0           | OCT/NOV/DEC           | 95<br>65           | 0<br>0                              | 0<br>0             | 0<br>0           |
| APR/MAY/JUNE               | 0                | 0         | 0                | 0                | APR/MAY/JUNE          | -35                | 0                                   | 0                  | 0                |